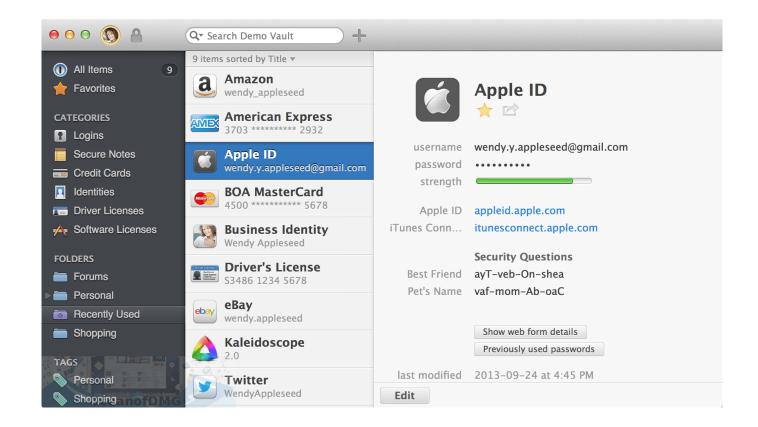

Manage your settingsTo disable image previews, choose 1Password > Settings > General and turn off "Show image previews for Document items".

## password macos encrypted

The app is developed by AgileBits Inc And its user rating is 3 2 out of 5 MacOS Mojave 10.. Download thai font for windows Modern computers have built in support for Thai, so you don't need to download a Thai font in order to type in Thai on your computer.. Manage your settingsTo disable image previews, choose 1Password > Settings > General and turn off "Show image previews for Document items".. To add a file to 1Password, drag it to the item list Or click > Document, select a file, then click Save.. Adobe Fonts is the easiest way to bring great type into your workflow, wherever you are. e10c415e6f